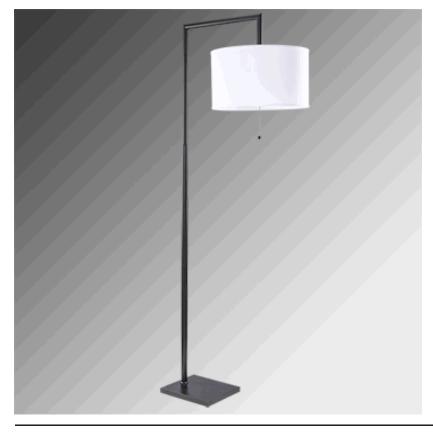

## 6501F

STAY ILLUMINATED

72"Matte Black Floor Lamp, "S" Arm with two medium base sockets with on/off pull chain, 8' Black 45° Cord, 17x17x10 White Linen HB Shade. Recommend two 1100 lumen LED bulbs.

Lamp Dimensions: 72"H

Lamp Finish: Matte Black

Switch: on/off pull chain at socket

Bulb Wattage: Recommend two 1100 lumen LED bulbs, max

rating two 27 watt CFL

Cordset: 8' Black 45° cord

Socket: medium base

Base: 12"W, 10"D

Extension:

Shade Material: White Linen

Shade Dimensions: 17x17x10

Harp: NA

Miscellaneous:

Options:

All specifications noted on this sheet match the photograph shown. Almost every line item has multiple options. Please contact your sales representative for more details.